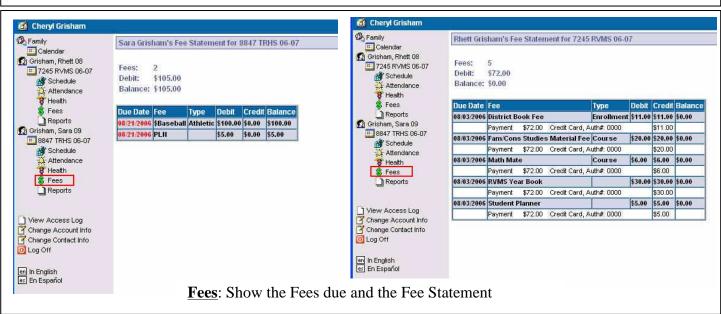

n English es En Español Campus Portal account creation Congratulations! You have successfully created your Campus Portal account. Click here to enter Campus Portal login page.

NOTE: THIS DOCUMENTATION MAY CONTAIN PORTAL OPTIONS

THAT SCHOOLS WILL BE ROLLING OUT IN THE FUTURE.





#### Logging in and accessing your Parent Portal account

Log in using your Username and password.

Due to security measures in place, in the event of five unsuccessful logins, the account will be You will have to contact your student's school to reactivate your portal account.













#### Viewing Student Schedule

Parents can email a teacher directly by clicking on the envelope icon. To see assignments and grades select the class



Viewing Student Grades Select the assignment to see details