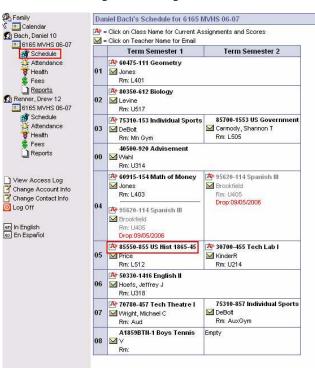

#### Viewing Student Schedule

Parents can email a teacher directly by clicking on the envelope icon. To see assignments and grades select the class

Viewing Student Grades Select the assignment to see details