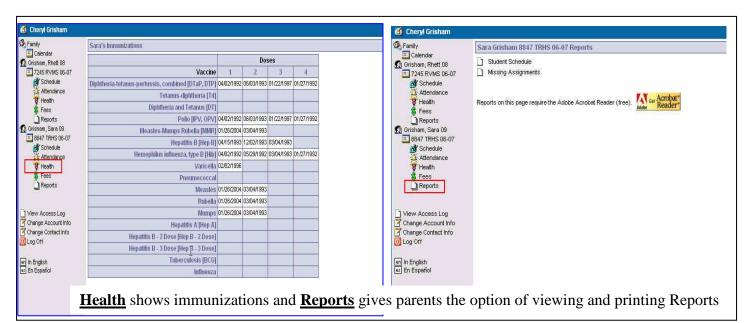

#### Viewing Student Schedule

Parents can email a teacher directly by clicking on the envelope icon. To see assignments and grades select the class

Viewing Student Grades Select the assignment to see details