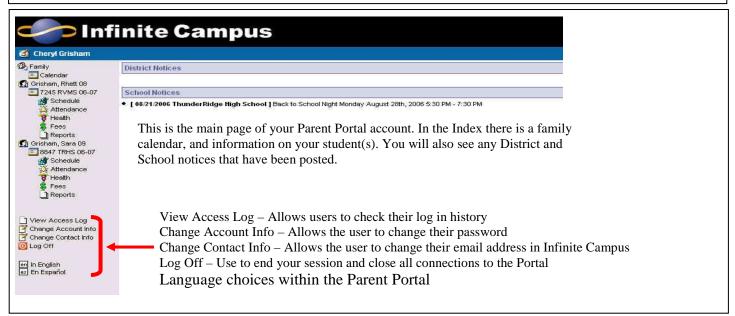

#### Logging in and accessing your Parent Portal account

Log in using your Username and password.

Due to security measures in place, in the event of five unsuccessful logins, the account will be You will have to contact your student's school to reactivate your portal account.