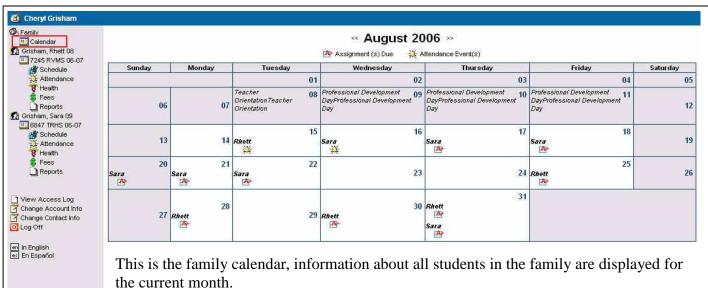

e and password that you will use to access Campus Portal in the future. Create a Username and password. The password should be at least eight characters, and should include letters, Verify Password numbers or special characters. en in English es En Español Campus Portal account creation Congratulations! You have successfully created your Campus Portal account. Click here to enter Campus Portal login page.

NOTE: THIS DOCUMENTATION MAY CONTAIN PORTAL OPTIONS

THAT SCHOOLS WILL BE ROLLING OUT IN THE FUTURE.





#### Logging in and accessing your Parent Portal account

Log in using your Username and password.

Due to security measures in place, in the event of five unsuccessful logins, the account will be You will have to contact your student's school to reactivate your portal account.













#### Viewing Student Schedule

Parents can email a teacher directly by clicking on the envelope icon. To see assignments and grades select the class



Viewing Student Grades Select the assignment to see details