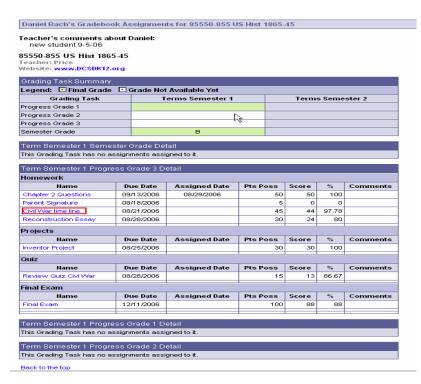

#### Viewing Student Schedule

Parents can email a teacher directly by clicking on the envelope icon. To see assignments and grades select the class

Viewing Student Grades Select the assignment to see details