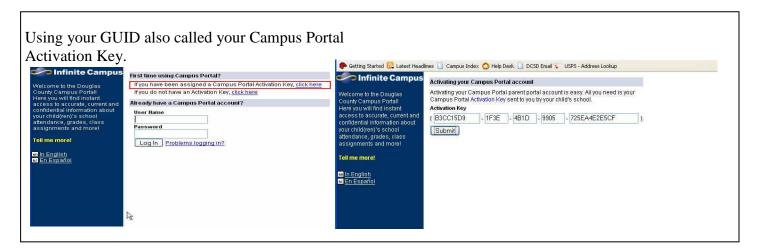

Parent Portal URL: <a href="https://campus.dcsdk12.org/icprod/portal/icprod.jsp">https://campus.dcsdk12.org/icprod/portal/icprod.jsp</a>

Creating your Parent Portal account

Welcome **Andy Grisham**, you are now ready to create your Campus Portal account. You must enter a user name and password that you will use to access Campus Portal in the future. Create a Username and password. The password should be at least eight characters, and should include letters, Verify Password numbers or special characters. en in English es En Español Campus Portal account creation Congratulations! You have successfully created your Campus Portal account. Click here to enter Campus Portal login page.