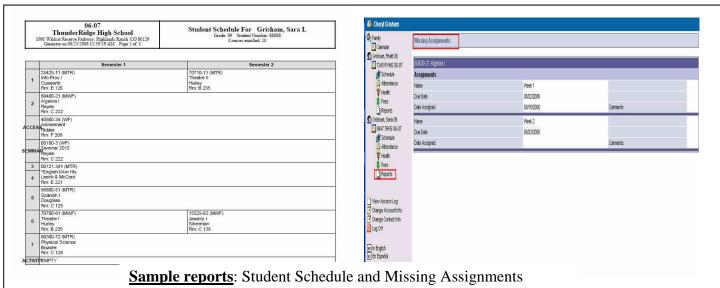

#### Viewing Student Schedule

Parents can email a teacher directly by clicking on the envelope icon. To see assignments and grades select the class

Viewing Student Grades Select the assignment to see details