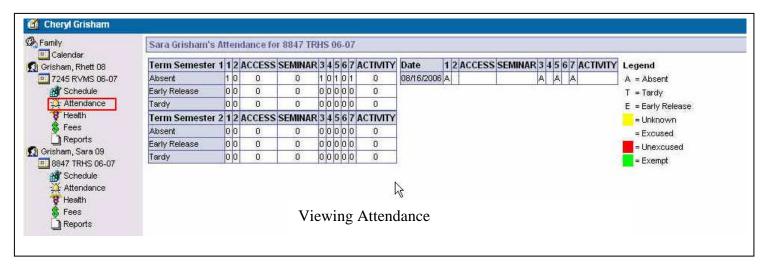

#### Viewing Student Schedule

Parents can email a teacher directly by clicking on the envelope icon. To see assignments and grades select the class

Viewing Student Grades Select the assignment to see details