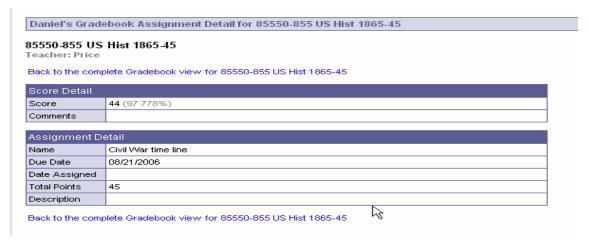

#### Viewing Student Schedule

Parents can email a teacher directly by clicking on the envelope icon. To see assignments and grades select the class

Viewing Student Grades Select the assignment to see details